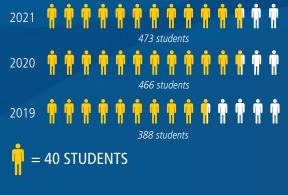

# Student Support

## **SCHOLARSHIPS AWARDED TO UNIQUE STUDENTS**

**2021 STUDENT EMERGENCY FUND** 

STUDENTS HELPED

Students assisted January 1, 2021- December 31, 2021