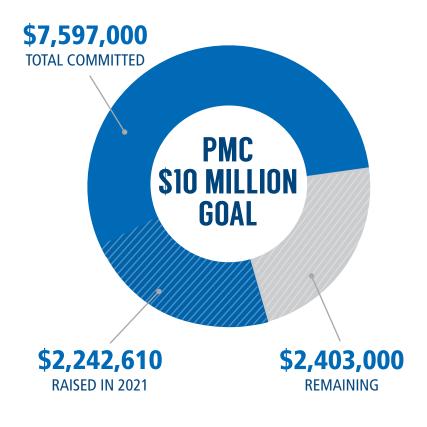

# The Plaster Manufacturing Center Campaign

\$32,057 **EMPLOYEE DOLLARS DEDICATED TO THE PMC** 